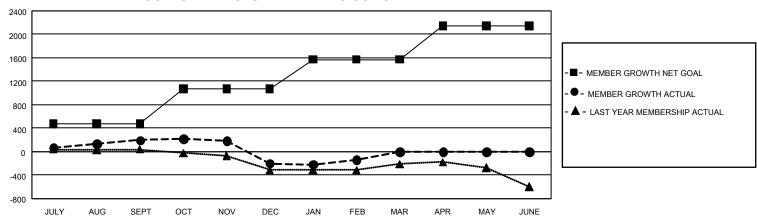

## GOALS AND ACTUAL MEMBERS CUMULATIVE

| DROPPED CLUBS: 14 |       | 617 CLUBS OF 1,152 ADDED 1<br>OR MORE NEW MEMBERS | GENDER DISTRIBUTION                 |                 |
|-------------------|-------|---------------------------------------------------|-------------------------------------|-----------------|
|                   |       |                                                   | MALE                                | 13,752 (61.59%) |
|                   |       |                                                   | FEMALE                              | 8,562 (38.34%)  |
| DROPPED MEMBERS   |       |                                                   | NON BINARY                          | 5 (0.02%)       |
| DECEASED          | 215   |                                                   | PREFER NOT TO ANSWER                | 11 (0.05%)      |
| CLUB CANCELLED    | 30    |                                                   | TOTAL FAMILY UNIT MEMBERS 3,423     |                 |
| OTHER             | 1,668 | CLICK HERE FOR                                    |                                     | ,               |
| TOTAL             | 1,913 | CUMULATIVE MEMBERSHIP DATA                        | FAMILY MEMBERS PAYING HALF DUES 1,7 |                 |

| Members               |                           |                         |                                              |  |  |  |  |  |
|-----------------------|---------------------------|-------------------------|----------------------------------------------|--|--|--|--|--|
| RESULTS FOR 2023-2024 |                           |                         |                                              |  |  |  |  |  |
| QUARTER N             | MEMBER GROWTH NET<br>GOAL | MEMBER GROWTH<br>ACTUAL | DROPPED MEMBERS ACTUAL (including transfers) |  |  |  |  |  |
| JULY/AUG/SEP          | T 475                     | 897                     | 607                                          |  |  |  |  |  |
| OCT/NOV/DEC           | 597                       | 579                     | 900                                          |  |  |  |  |  |
| JAN/FEB/MAR           | 500                       | 548                     | 406                                          |  |  |  |  |  |
| APR/MAY/JUNE          | 575                       | 0                       | 0                                            |  |  |  |  |  |