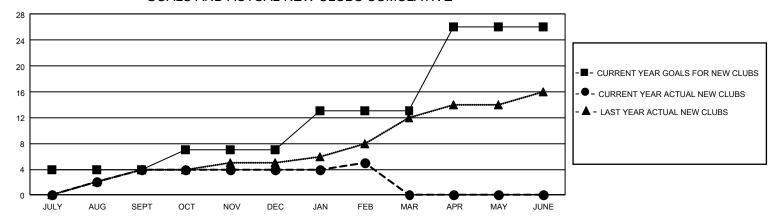

## GOALS AND ACTUAL NEW CLUBS CUMULATIVE

## GMT Constitutional Area 7, Group A

REPORT DOES NOT INCLUDE CLUBS IN UNDISTRICTED AREAS.

| Clubs         |                       |           |               |        |  |  |
|---------------|-----------------------|-----------|---------------|--------|--|--|
|               |                       |           |               | ll     |  |  |
|               | RESULTS FOR 2023-2024 |           |               |        |  |  |
| QUARTER       | NEW CLUB GOAL         | NEW CLUBS | DROPPED CLUBS | QUART  |  |  |
| JULY/AUG/SEPT | 12                    | 4         | 10            | JULY/A |  |  |
| OCT/NOV/DEC   | 9                     | 0         | 2             | OCT/NO |  |  |
| JAN/FEB/MAR   | 18                    | 1         | 2             | JAN/FE |  |  |
| APR/MAY/JUNE  | 39                    | 0         | 0             | APR/M/ |  |  |